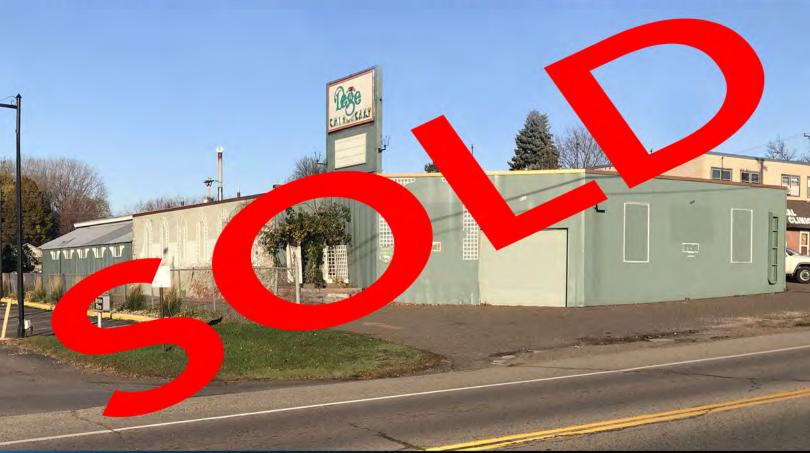

# DEGE GARDEN CENTER

831 CENTURY AVENUE N., MAPLEWOOD, MN 55119

FOR SALE

#### FREE STANDING BUILDING

# REDUCED PRICE

\$ 675,000.00 \$595,000.00

- 10,380 SF Building on 1.04 Acres
- 2019 PROPERTY TAX \$29,584.00
- 35 Parking Spaces
- ZONED BUSINESS COMMERCIAL
- Large Parking Area in Rear of Building
- EXCELLENT LOCATION
- AREA AMENITIES: DAIRY QUEEN, WALGREENS GROCERIES AND MUCH MORE.