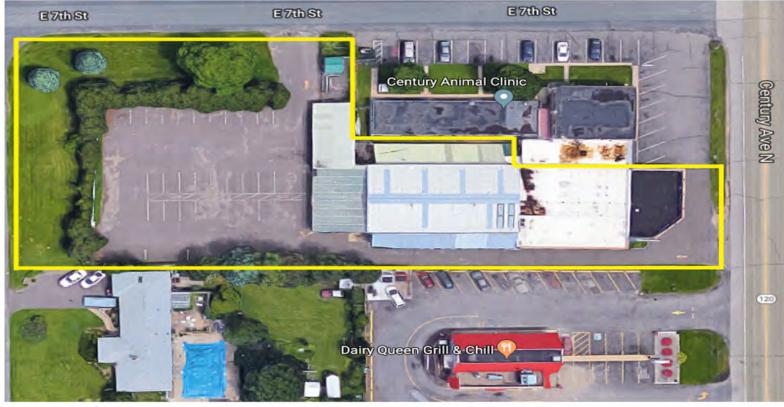

# REDUCED PRICE

\$ 675,000.00 \$595,000.00

- 10,380 SF Building on 1.04 Acres
- 2019 PROPERTY TAX \$29,584.00
- 35 Parking Spaces
- ZONED BUSINESS COMMERCIAL
- Large Parking Area in Rear of Building
- EXCELLENT LOCATION
- AREA AMENITIES: DAIRY QUEEN, WALGREENS GROCERIES AND MUCH MORE.