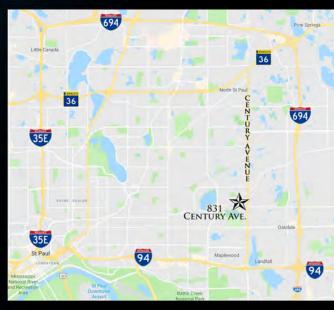

# DEGE GARDEN CENTER

831 CENTURY AVENUE N., MAPLEWOOD, MN 55119

FOR SALE

#### FREE STANDING BUILDING



# REDUCED PRICE

\$ 675,000.00 \$595,000.00

- 10,380 SF Building on 1.04 Acres
- 2019 PROPERTY TAX \$29,584.00
- 35 Parking Spaces
- ZONED BUSINESS COMMERCIAL
- Large Parking Area in Rear of Building
- EXCELLENT LOCATION
- AREA AMENITIES: DAIRY QUEEN, WALGREENS GROCERIES AND MUCH MORE.



JEFF SALZBRUN 612-788-1552 jeffs@essencerealestate.com JEFF NORDNESS 651-341-5044 jeff@essencerealestate.com

OFFICE: 651-482-1871



ESSENCE REAL ESTATE SERVICES INC.

COMMERCIAL REAL ESTATE SINCE 1990

# DEGE GARDEN CENTER

831 CENTURY AVENUE NO, MAPLEWOOD, MN 55119

# FOR SALE

### BUILDING FLOOR PLAN





JEFF SALZBRUN 612-788-1552 jeffs@essencerealestate.com JEFF NORDNESS 651-341-5044 jeff@essencerealestate.com

OFFICE: 651-482-1871



ESSENCE REAL ESTATE SERVICES INC.

COMMERCIAL REAL ESTATE SINCE 1990