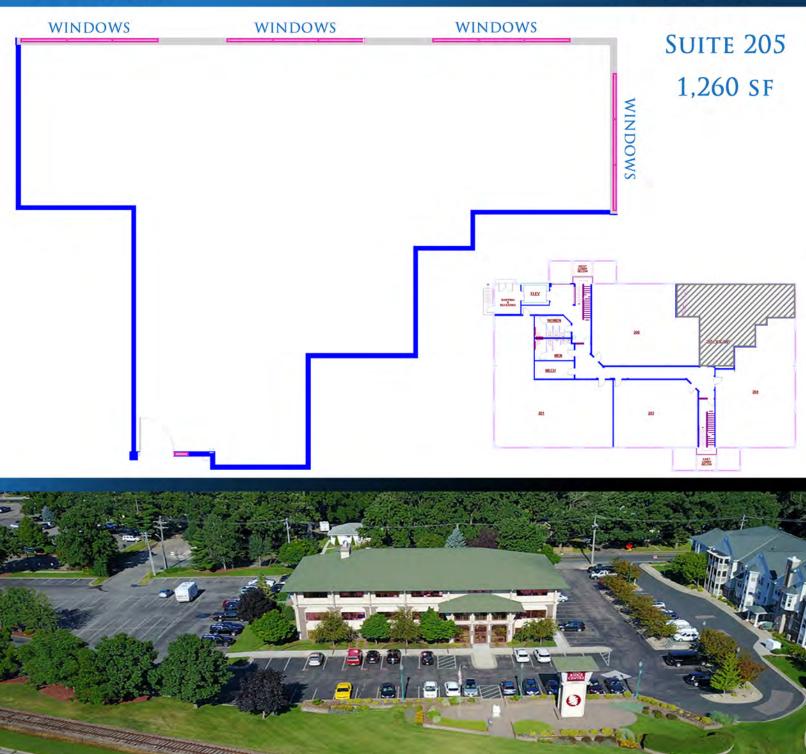

### LEASE RATES

OFFICE NET RENT 2019 EST. OP. EXP.

(GAS AND ELECTRIC SEPARATE)

- 1,260 SF AVAILABLE
- PROFESSIONALLY OWNED AND MANAGED
- EXCEPTIONAL CLASS A BUILDING
- PERFECT FOR PROFESSIONAL OFFICE, MEDICAL, & SERVICE
- Shared Conference Room & Elevator
- Just off Hwy 61, walking distance from Downtown White Bear Lake

## FOR LEASE

2nd Floor

JEFF SALZBRUN 612-788-1552 jeffs@essencerealestate.com JEFF NORDNESS 651-341-5044 jeff@essencerealestate.com

Essence Real Estate Services Inc.

OFFICE: 651-482-1871