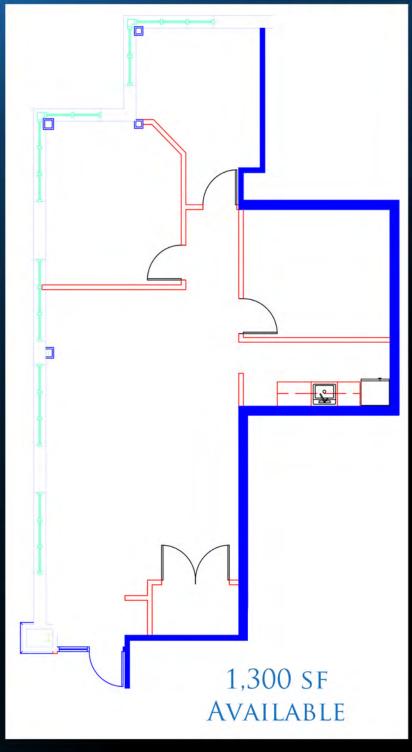

## LEASE RATE:

OFFICE RENTAL RATE: \$14.50 SF 2019 EST. OP. EXP: \$ 8.48 SF

- 1.300 SF AVAILABLE
- FANTASTIC LANDSCAPING AND AESTHETIC APPLEAL
- AMPLE ON SITE PARKING
- Perfect For Professional Office, Medical, & SERVICE
- SECURITY CARD AFTER HOURS ACCESS
- EXCELLENT ACCESS TO HWY 96, 35E, 35W AND I-694
- MANY AREA AMENITIES INCLUDING, KAWALSKIS. CARIBOU, BRUEGGERS, PANINO'S, COMMUNITY CENTER, LIBRARY, CITY HALL, AND OTHER RETAIL

## NORTH OAKS VILLAGE CENTER

550 VILLAGE CENTER DRIVE, NORTH OAKS, MN 55127

FOR LEASE

**SUITE 300** 

JEFF SALZBRUN 612-788-1552 jeffs@essencerealestate.com

OFFICE: 651-482-1871

JEFF NORDNESS 651-341-5044

jeff@essencerealestate.com