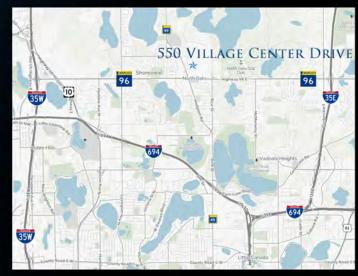

## NORTH OAKS VILLAGE CENTER

550 VILLAGE CENTER DRIVE, NORTH OAKS, MN 55127

FOR LEASE

## LEASE RATE:

OFFICE RENTAL RATE: \$14.50 SF 2019 EST. OP. EXP: \$ 8.48 SF

- 1.300 SF AVAILABLE
- FANTASTIC LANDSCAPING AND AESTHETIC APPLEAL
- AMPLE ON SITE PARKING
- Perfect For Professional Office, Medical, & SERVICE
- SECURITY CARD AFTER HOURS ACCESS
- EXCELLENT ACCESS TO HWY 96, 35E, 35W AND I-694
- MANY AREA AMENITIES INCLUDING, KAWALSKIS. CARIBOU, BRUEGGERS, PANINO'S, COMMUNITY CENTER, LIBRARY, CITY HALL, AND OTHER RETAIL