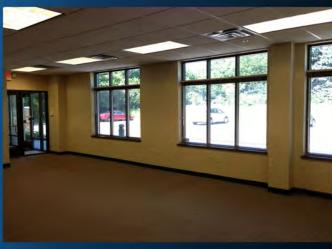

## LEASE RATE:

OFFICE RENTAL RATE: \$14.50 SF 2019 EST. OP. EXP: \$ 8.48 SF

- 1.300 SF AVAILABLE
- FANTASTIC LANDSCAPING AND AESTHETIC APPLEAL
- AMPLE ON SITE PARKING
- Perfect For Professional Office, Medical, & SERVICE
- SECURITY CARD AFTER HOURS ACCESS
- EXCELLENT ACCESS TO HWY 96, 35E, 35W AND I-694
- MANY AREA AMENITIES INCLUDING, KAWALSKIS. CARIBOU, BRUEGGERS, PANINO'S, COMMUNITY CENTER, LIBRARY, CITY HALL, AND OTHER RETAIL