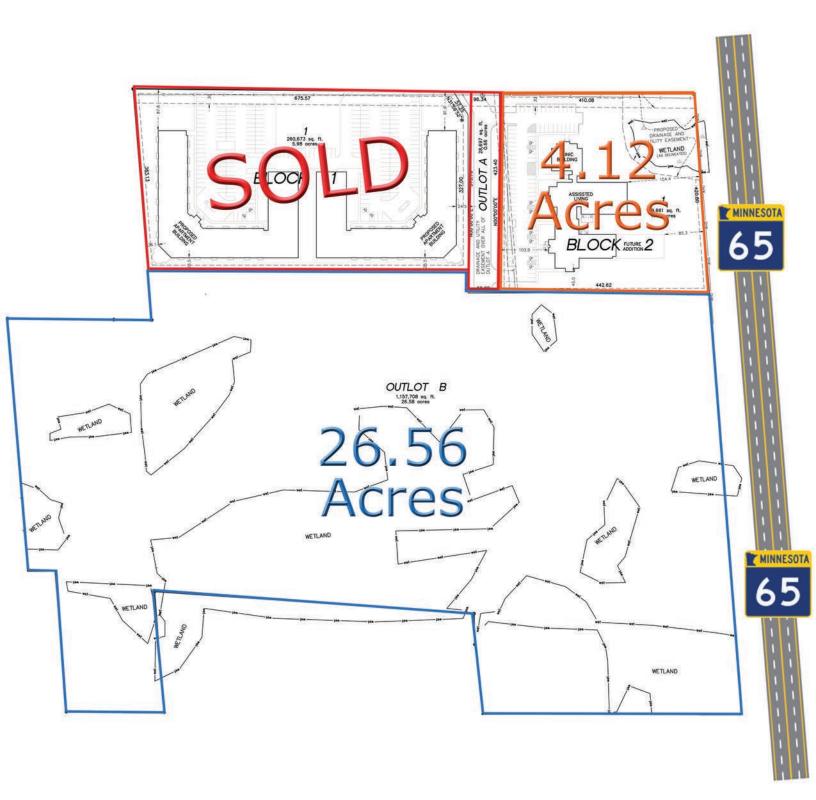

# **EAST BETHEL LAND** 185TH AND HIGHWAY 65 • EAST BETHEL, MN 55011

### ► TWO ADJACENT LOTS

Lot A - 4.12 Acres \$1,076,803.00 2024 Taxes \$4,421.02 PID 32-33-23-31-0006 Lot B - 26.56 Acres \$997,000.00 2024 Taxes \$7,401.32 PID 32-33-23-31-0008

- ZONED HIGHWAY COMMERCIAL (B3)
- CITY SEWER AND WATER
- PRO DEVELOPMENT CITY
- Area Amenities Include: Restaurants, Gas, Bank, Fitness, Movie Theater & More...