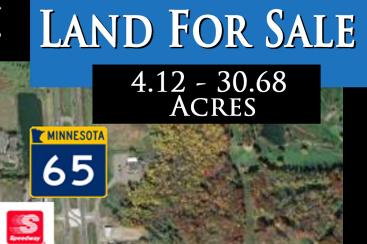

# **EAST BETHEL LAND** 185TH AND HIGHWAY 65 • EAST BETHEL, MN 55011

### OVER 1,300 FEET FRONTAGE ON HWY 65

### ► TWO ADJACENT LOTS

Lot A - 4.12 Acres \$1,076,803.00 2024 Taxes \$4,421.02 PID 32-33-23-31-0006 Lot B - 26.56 Acres \$997,000.00 2024 Taxes \$7,401.32 PID 32-33-23-31-0008

- ZONED HIGHWAY COMMERCIAL (B3)
- CITY SEWER AND WATER
- PRO DEVELOPMENT CITY
- Area Amenities Include: Restaurants, Gas, Bank, Fitness, Movie Theater & More...