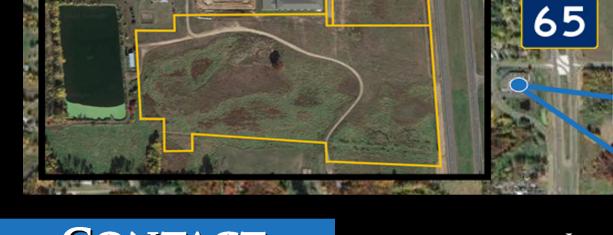

### ► TWO ADJACENT LOTS

Lot A - 4.12 Acres \$1,076,803.00 2024 Taxes \$4,421.02 PID 32-33-23-31-0006 Lot B - 26.56 Acres \$997,000.00 2024 Taxes \$7,401.32 PID 32-33-23-31-0008

- ZONED HIGHWAY COMMERCIAL (B3)
- CITY SEWER AND WATER
- PRO DEVELOPMENT CITY
- Area Amenities Include: Restaurants, Gas, Bank, Fitness, Movie Theater & More...

### OVER 1,300 FEET FRONTAGE ON HWY 65